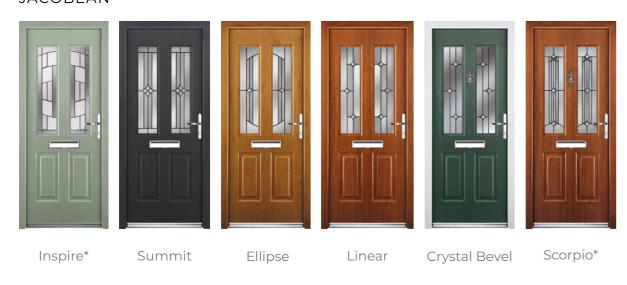

curity Mesh enclosed within the door sash prevents cut-through.
- Toughened glass as standard, with the option to upgrade to laminated glass, often in accordance with Secured By Design.

Our industry-leading, 5500ft2 showroom displays over 25 Rockdoors. Ranging from traditional to contemporary in style, each Rockdoor showcases various glass and furniture options. Our friendly team will be on hand to answer any questions you have, in a relaxed, no-pressure environment.

At Alexander Windows, our business is founded on trust, exceptional knowledge and a portfolio of industry-leading products. All installations are carried out by our own fully employed installation teams. Peace of mind comes as standard with Alexander Windows.

 $\frac{1}{3}$ 

### ILLINOIS -



### JACOBEAN



### JACOBEAN



# FIND YOUR PERFECT DOOR

### VERMONT -



### VOGUE -



### VOGUE



Fluid Haze

### PORTLAND



<sup>\*</sup> Contains Gluechip glass. Gluechip is a handcrafted finish which can result in a random and sometimes uneven

### NEWARK



### ASTORIA



### INDIANA

6



### DAKOTA -



# FIND YOUR PERFECT DOOR

### WINDSOR



### KENTUCKY



### TENNESSEE



<sup>\*</sup> Contains Gluechip glass. Gluechip is a handcrafted finish which can result in a random and sometimes uneven

### ARCACIA













Ellipse

MONTANA



CLASSIC



Libra\*

VIRGINIA

Clear Glass

Renaissance\*

### GEORGIA



Clear Glass Northern Star\*



Clear Glass Clear Glass

REGENCY



### COLONIAL



# FIND YOUR PERFECT DOOR

### CLASSIC FRENCH DOOR



Clear Glass

COTTAGE VIEW LIGHT



Clear Glass

Clear Glass