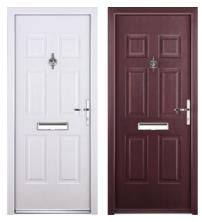

of mind comes as standard with Alexander Windows.

 $\frac{1}{3}$ 

### ILLINOIS -



### JACOBEAN



### JACOBEAN



# FIND YOUR PERFECT DOOR

### VERMONT -



### VOGUE -



### VOGUE



Fluid Haze

### PORTLAND



<sup>\*</sup> Contains Gluechip glass. Gluechip is a handcrafted finish which can result in a random and sometimes uneven

### NEWARK



### ASTORIA



### INDIANA

6



### DAKOTA -



# FIND YOUR PERFECT DOOR

### WINDSOR



### KENTUCKY



### TENNESSEE



<sup>\*</sup> Contains Gluechip glass. Gluechip is a handcrafted finish which can result in a random and sometimes uneven

### ARCACIA













Ellipse

MONTANA



CLASSIC



Libra\*

VIRGINIA

Clear Glass

Renaissance\*

### GEORGIA



Clear Glass Northern Star\*



Clear Glass Clear Glass

REGENCY



### COLONIAL



# FIND YOUR PERFECT DOOR

### CLASSIC FRENCH DOOR



Clear Glass

COTTAGE VIEW LIGHT



Clear Glass

Clear Glass



### STABLE DIAMOND —



Clear Glass

### VOGUE FRENCH DOOR



Clear Glass

### COTTAGE SPY VIEW



Clear Glass

### STABLE SPY VIEW ——

Clear Glass



Clear Glass

### ENGLISH COTTAGE —



Clear Glass Square Lead

### CAROLINA



Clear Glass

Clear Glass

### STABLE VIEW LIGHT —



Clear Glass

Clear Glass

Clear Glass

<sup>\*</sup> Contains Gluechip glass. Gluechip is a handcrafted finish which can result in a random and sometimes uneven pattern that may differ from the doors in our showroom. For more information on Gluechip, please ask a member of staff.

#### ASPEN



#### MANHATTAN



### DUNE RETREAT ———



### DUNE VISION -



## **COLOUR OPTIONS**

### VIBRANT COLOU