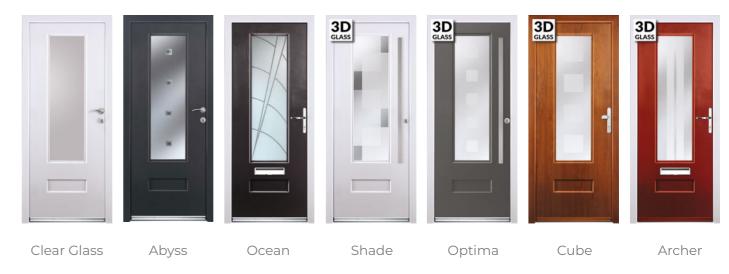

ough.
- Toughened glass as standard, with the option to upgrade to laminated glass, often in accordance with Secured By Design.

Our industry-leading, 5500ft2 showroom displays over 25 Rockdoors. Ranging from traditional to contemporary in style, each Rockdoor showcases various glass and furniture options. Our friendly team will be on hand to answer any questions you have, in a relaxed, no-pressure environment.

At Alexander Windows, our business is founded on trust, exceptional knowledge and a portfolio of industry-leading products. All installations are carried out by our own fully employed installation teams. Peace of mind comes as standard with Alexander Windows.

 $\frac{1}{3}$ 

### ILLINOIS -



### JACOBEAN



### JACOBEAN



# FIND YOUR PERFECT DOOR

### VERMONT -



### VOGUE -



### VOGUE



Fluid Haze

### PORTLAND



<sup>\*</sup> Contains Gluechip glass. Gluechip is a handcrafted finish which can result in a random and sometimes uneven

### NEWARK



### ASTORIA



### INDIANA

6



### DAKOTA -



# FIND YOUR PERFECT DOOR

### WINDSOR



### KENTUCKY



### TENNESSEE



<sup>\*</sup> Contains Gluechip glass. Gluechip is a handcrafted finish which can result in a random and sometimes uneven

### ARCACIA













Ellipse

MONTANA



CLASSIC



Libra\*

VIRGINIA

Clear Glass

Renaissance\*

### GEORGIA



Clear Glass Northern Star\*



Clear Glass Clear Glass

REGENCY



### COLONIAL



# FIND YOUR PERFECT DOOR

### CLASSIC FRENCH DOOR



Clear Glass

COTTAGE VIEW LIGHT



Clear Glass

Clear Glass



### STABLE DIAMOND —



Clear Glass

### VOGUE FRENCH DOO