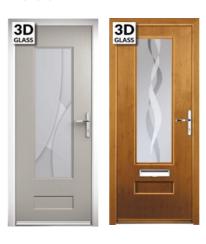

### PORTLAND

<sup>\*</sup> Contains Gluechip glass. Gluechip is a handcrafted finish which can result in a random and sometimes uneven