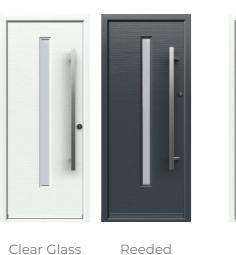

rn Star\*



Clear Glass Clear Glass

REGENCY



### COLONIAL



# FIND YOUR PERFECT DOOR

### CLASSIC FRENCH DOOR



Clear Glass

COTTAGE VIEW LIGHT



Clear Glass

Clear Glass



### STABLE DIAMOND —



Clear Glass

### VOGUE FRENCH DOOR



Clear Glass

### COTTAGE SPY VIEW



Clear Glass

### STABLE SPY VIEW ——

Clear Glass



Clear Glass

### ENGLISH COTTAGE —



Clear Glass Square Lead

### CAROLINA



Clear Glass

Clear Glass

### STABLE VIEW LIGHT —



Clear Glass

Clear Glass

Clear Glass

<sup>\*</sup> Contains Gluechip glass. Gluechip is a handcrafted finish which can result in a random and sometimes uneven pattern that may differ from the doors in our showroom. For more information on Gluechip, please ask a member of staff.

#### ASPEN



#### MANHATTAN



### DUNE RETREAT ———



### DUNE VISION -



## **COLOUR OPTIONS**

### VIBRANT COLOUR, INSIDE AND OUT

Rockdoors are available in 13 colours so you can choose what's right for you. Each colour features a textured wood grain effect to make it look like a timber door.

As Rockdoors are made-to-order and not cut-to-size, all colours are available inside and out. Please check our colour swatches before ordering and use the door designer at alexanderwindows.co.uk to see what is possible.





### SHOWROOM ADDRESS

42 Newby Road Hazel Grove, Stockport Cheshire SK7 5DA

#### PHONE

0161 482 2300

#### **EMAIL**

info@alexanderwindows.co.uk

#### **WEBSITE**

www.alexanderwindows.co.uk

### SHOWROOM OPENING HOURS

Monday - Saturday: 10am - 4pm Sunday: Closed Bank Holidays: 10am - 2pm