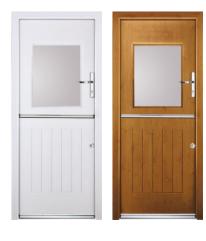

-



# FIND YOUR PERFECT DOOR

### WINDSOR



### KENTUCKY



### TENNESSEE



<sup>\*</sup> Contains Gluechip glass. Gluechip is a handcrafted finish which can result in a random and sometimes uneven

### ARCACIA













Ellipse

MONTANA



CLASSIC



Libra\*

VIRGINIA

Clear Glass

Renaissance\*

### GEORGIA



Clear Glass Northern Star\*



Clear Glass Clear Glass

REGENCY



### COLONIAL



# FIND YOUR PERFECT DOOR

### CLASSIC FRENCH DOOR



Clear Glass

COTTAGE VIEW LIGHT



Clear Glass

Clear Glass



### STABLE DIAMOND —



Clear Glass

### VOGUE FRENCH DOOR



Clear Glass

### COTTAGE SPY VIEW



Clear Glass

### STABLE SPY VIEW ——

Clear Glass



Clear Glass

### ENGLISH COTTAGE —



Clear Glass Square Lead

### CAROLINA



Clear Glass

Clear Glass

### STABLE VIEW LIGHT —



Clear Glass

Clear Glass

Clear Glass

<sup>\*</sup> Contains Gluechip glass. Gluechip is a handcrafted finish which can result in a random and sometimes uneven pattern that may differ from the doors in our showroom. For more information on Gluechip, please ask a member of staff.

#### ASPEN



#### MANHATTAN



### DUNE RETREAT ———



### DUNE VISION -



## **COLOUR OPTIONS**

### VIBRANT COLOUR, INSIDE AND OUT

Rockdoors are available in 13 colours so you can choose what's right for you. Each colour features a textured wood grain effect to make it look like a timber door.

As Rockdoors are made-to-order and not cut-to-size, all colours are available inside and out. Please check our colour swatches before ordering and use the door designer at alexanderwindows.co.uk to see what is possi