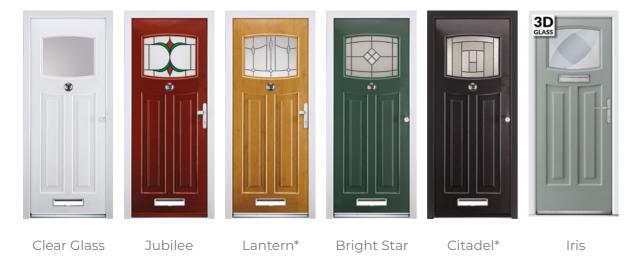

ver 25 Rockdoors. Ranging from traditional to contemporary in style, each Rockdoor showcases various glass and furniture options. Our friendly team will be on hand to answer any questions you have, in a relaxed, no-pressure environment.

At Alexander Windows, our business is founded on trust, exceptional knowledge and a portfolio of industry-leading products. All installations are carried out by our own fully employed installation teams. Peace of mind comes as standard with Alexander Windows.

 $\frac{1}{3}$ 

### ILLINOIS -



### JACOBEAN



### JACOBEAN



# FIND YOUR PERFECT DOOR

### VERMONT -



### VOGUE -



### VOGUE



Fluid Haze

### PORTLAND



<sup>\*</sup> Contains Gluechip glass. Gluechip is a handcrafted finish which can result in a random and sometimes uneven

### NEWARK



### ASTORIA



### INDIANA

6



### DAKOTA -



# FIND YOUR PERFECT DOOR

### WINDSOR



### KENTUCKY



### TENNESSEE



<sup>\*</sup> Contains Gluechip glass. Gluechip is a handcrafted finish which can result in a random and sometimes uneven

### ARCACIA













Ellipse

MONTANA



CLASSIC



Libra\*

VIRGINIA

Clear Glass

Renaissance\*

### GEORGIA



Clear Glass Northern Star\*



Clear Glass Clear Glass

REGENCY



### COLONIAL



# FIND YOUR PERFECT DOOR

### CLASSIC FRENCH DOOR



Clear Glass

COTTAGE VIEW LIGHT



Clear Glass

Clear Glass



### STABLE DIAMOND —



Clear Glass

### VOGUE FRENCH DOOR



Clear Glass

### COTTAGE SPY VIEW



Clear Glass

### STABLE SPY VIEW ——

Clear Glass



Clear Glass

### ENGLISH COTTAGE —



Clear Glass Square Lead

### CAROLINA



Clear