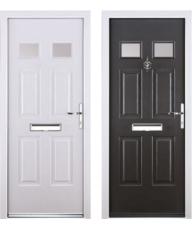

by our own fully employed installation teams. Peace of mind comes as standard with Alexander Windows.

 $\frac{1}{3}$ 

### ILLINOIS -



### JACOBEAN



### JACOBEAN



# FIND YOUR PERFECT DOOR

### VERMONT -



### VOGUE -



### VOGUE



Fluid Haze

### PORTLAND



<sup>\*</sup> Contains Gluechip glass. Gluechip is a handcrafted finish which can result in a random and sometimes uneven

### NEWARK



### ASTORIA



### INDIANA

6



### DAKOTA -



# FIND YOUR PERFECT DOOR

### WINDSOR



### KENTUCKY



### TENNESSEE



<sup>\*</sup> Contains Gluechip glass. Gluechip is a handcrafted finish which can result in a random and sometimes uneven

### ARCACIA













Ellipse

MONTANA



CLASSIC



Libra\*

VIRGINIA

Clear Glass

Renaissance\*

### GEORGIA



Clear Glass Northern Star\*



Clear Glass Clear Glass

REGENCY



### COLONIAL



# FIND YOUR PERFECT DOOR

### CLASSIC FRENCH DOOR



Clear Glass

COTTAGE VIEW LIGHT



Clear Glass

Clear Glass



### STABLE DIAMOND —



Clear Glass

### VOGUE FRENCH DOOR



Clear Glass

### COTTAGE SPY VIEW



Clear Glass

### STABLE SPY VIEW ——

Clear Glass



Clear Glass

### ENGLISH COTTAGE —



Clear Glass Square Lead

### CAROLINA



Clear Glass

Clear Glass

### STABLE VIEW LIGHT —



Clear Glass

Clear Glass

Clear Glass

<sup>\*</sup> Contains Gluechip glass. Gluechip is a handcrafted finish which can result in a random and sometimes uneven pattern that may differ from the doors in our showroom. For more information on Gluechip, please ask a member of staff.

#### ASPEN



#### MANHATTAN



### DUNE RETREAT ———



### DUNE