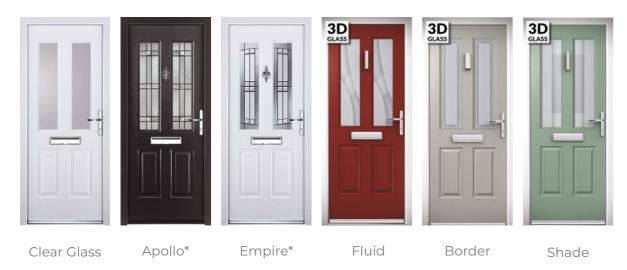

# FIND YOUR PERFECT DOOR

## **COLOUR OPTIONS**

### VIBRANT COLOUR, INSIDE AND OUT

Rockdoors are available in 13 colours so you can choose what's right for you. Each colour features a textured wood grain effect to make it look like a timber door.

As Rockdoors are made-to-order and not cut-to-size, all colours are available inside and out. Please check our colour swatches before ordering and use the door designer at alexanderwindows.co.uk to see what is possible.