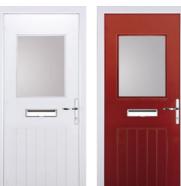

## JACOBEAN



### JACOBEAN



# FIND YOUR PERFECT DOOR

### VERMONT -



### VOGUE -



### VOGUE



Fluid Haze

### PORTLAND



<sup>\*</sup> Contains Gluechip glass. Gluechip is a handcrafted finish which can result in a random and sometimes uneven

### NEWARK



### ASTORIA



### INDIANA

6



### DAKOTA -



# FIND YOUR PERFECT DOOR

### WINDSOR



### KENTUCKY



### TENNESSEE



<sup>\*</sup> Contains Gluechip glass. Gluechip is a handcrafted finish which can result in a random and sometimes uneven

### ARCACIA













Ellipse

MONTANA



CLASSIC



Libra\*

VIRGINIA

Clear Glass

Renaissance\*

### GEORGIA



Clear Glass Northern Star\*



Clear Glass Clear Glass

REGENCY



### COLONIAL



# FIND YOUR PERFECT DOOR

### CLASSIC FRENCH DOOR



Clear Glass

COTTAGE VIEW LIGHT



Clear Glass

Clear Glass



### STABLE DIAMOND —



Clear Glass

### VOGUE FRENCH DOOR



Clear Glass

### COTTAGE SPY VIEW



Clear Glass

### STABLE SPY VIEW ——

Clear Glass



Clear Glass

### ENGLISH COTTAGE —



Clear Glass Square Lead

### CAROLINA



Clear Glass

Clear Glass

### STABLE VIEW LIGHT —



Clear Glass

Clear Glass

Clear Glass

<sup>\*</sup> Contains Gluechip glass. Gluechip is a handcrafted finish which can result in a random and sometimes uneven pattern that may differ from the doors in our showroom. For more information on Gluechip, please ask a member of staff.

#### ASPEN



#### MANHATTAN



### DUNE RETREAT ———



### DUNE VISION -



## **COLOUR OPTIONS**

### VIBRANT COLOUR, INSIDE AND OUT

Rockdoors are available in 13 colours so you can choose what's right