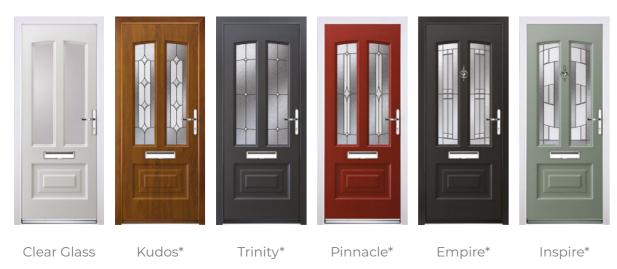

# FIND YOUR PERFECT DOOR

## **COLOUR OPTIONS**

### VIBRANT COLOUR, INSIDE AND OUT

Rockdoors are available in 13 colours so you can choose what's right for you. Each colour features a textured wood grain effect to make it look like a timber door.

As Rockdoors are made-to-order and not cut-to-size, all colours are available inside and out. Please check our colour swatches before ordering and use the door designer at alexanderwindows.co.uk to see what is possible.