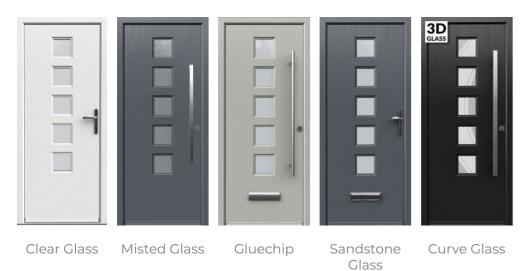

IA



Clear Glass Northern Star\*



Clear Glass Clear Glass

REGENCY



### COLONIAL



# FIND YOUR PERFECT DOOR

### CLASSIC FRENCH DOOR



Clear Glass

COTTAGE VIEW LIGHT



Clear Glass

Clear Glass



### STABLE DIAMOND —



Clear Glass

### VOGUE FRENCH DOOR



Clear Glass

### COTTAGE SPY VIEW



Clear Glass

### STABLE SPY VIEW ——

Clear Glass



Clear Glass

### ENGLISH COTTAGE —



Clear Glass Square Lead

### CAROLINA



Clear Glass

Clear Glass

### STABLE VIEW LIGHT —



Clear Glass

Clear Glass

Clear Glass

<sup>\*</sup> Contains Gluechip glass. Gluechip is a handcrafted finish which can result in a random and sometimes uneven pattern that may differ from the doors in our showroom. For more information on Gluechip, please ask a member of staff.

#### ASPEN



#### MANHATTAN



### DUNE RETREAT ———



### DUNE VISION -



## **COLOUR OPTIONS**

### VIBRANT COLOUR, INSIDE AND OUT

Rockdoors are available in 13 colours so you can choose what's right for you. Each colour features a textured wood grain effect to make it look like a timber door.

As Rockdoors are made-to-order and not cut-to-size, all colours are available inside and out. Please check our colour swatches before ordering and use the door designer at alexanderwindows.co.uk to see what is possible.





### SHOWROOM ADDRESS

42 Newby Road Hazel Grove, Stockport Cheshire SK7 5DA

#### PHONE

0161 482 2300

#### **EMAIL**

info@alexanderwindows.co.uk

#### **WEBSITE**

www.alexanderwindows.co.uk

### SHOWROOM OPENING HOURS

Monday - Saturday: 10am - 4pm Sunday: Closed Bank Holidays: 10am - 2pm