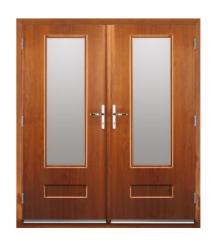

### CLASSIC FRENCH DOOR

Clear Glass

COTTAGE VIEW LIGHT

Clear Glass

Clear Glass