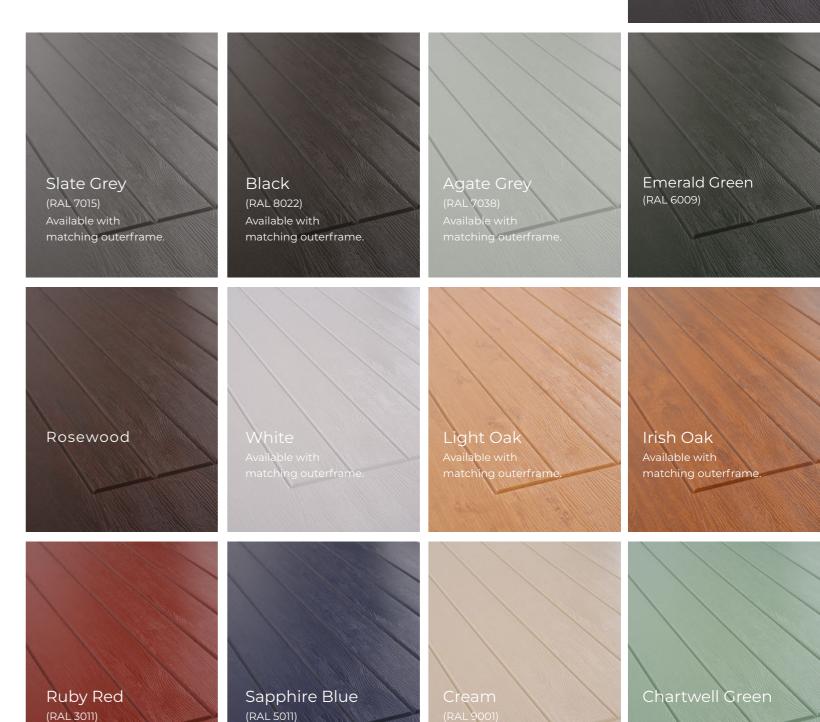

## **COLOUR OPTIONS**

### VIBRANT COLOUR, INSIDE AND OUT

Rockdoors are available in 13 colours so you can choose what's right for you. Each colour features a textured wood grain effect to make it look like a timber door.

As Rockdoors are made-to-order and not cut-to-size, all colours are available inside and out. Please check our colour swatches before ordering and use the door designer at alexanderwindows.co.uk to see what is possible.