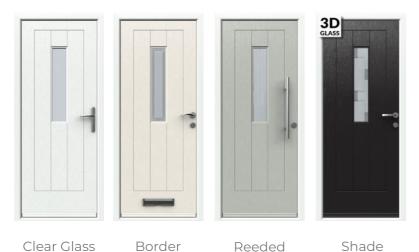

### ARCACIA

Ellipse

MONTANA

CLASSIC

Libra\*

VIRGINIA

Clear Glass

Renaissance\*

### GEORGIA

Clear Glass Northern Star\*

Clear Glass Clear Glass

REGENCY

### STABLE VIEW LIGHT —

Clear Glass

Clear Glass

Clear Glass

<sup>\*</sup> Contains Gluechip glass. Gluechip is a handcrafted finish which can result in a random and sometimes uneven pattern that may differ from the doors in our showroom. For more information on Gluechip, please ask a member of staff.