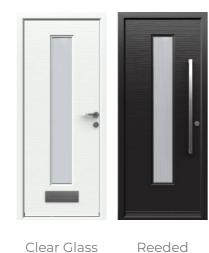

ass Clear Glass

REGENCY



### COLONIAL



# FIND YOUR PERFECT DOOR

### CLASSIC FRENCH DOOR



Clear Glass

COTTAGE VIEW LIGHT



Clear Glass

Clear Glass



### STABLE DIAMOND —



Clear Glass

### VOGUE FRENCH DOOR



Clear Glass

### COTTAGE SPY VIEW



Clear Glass

### STABLE SPY VIEW ——

Clear Glass



Clear Glass

### ENGLISH COTTAGE —



Clear Glass Square Lead

### CAROLINA



Clear Glass

Clear Glass

### STABLE VIEW LIGHT —



Clear Glass

Clear Glass

Clear Glass

<sup>\*</sup> Contains Gluechip glass. Gluechip is a handcrafted finish which can result in a random and sometimes uneven pattern that may differ from the doors in our showroom. For more information on Gluechip, please ask a member of staff.

#### ASPEN



#### MANHATTAN



### DUNE RETREAT ———



### DUNE VISION -



## **COLOUR OPTIONS**

### VIBRANT COLOUR, INSIDE AND OUT

Rockdoors are available in 13 colours so you can choose what's right for you. Each colour features a textured wood grain effect to make it look like a timber door.

As Rockdoors are made-to-order and not cut-to-size, all colours are available inside and out. Please check our colour swatches before ordering and use the door designer at alexanderwindows.co.uk to see what is possible.





### SHOWROOM ADDRESS

42 Newby Road Hazel Grove, Stockport Cheshire SK7 5DA

#### PHONE

0161 482 2300

#### **EMAIL**

info@alexanderwindows.co.uk

#### **WEBSITE**

www.alexanderwindows.co.uk

### SHOWROOM OPENING HOURS

Monday - Saturday: 10am - 4pm Sunday: Closed Bank Holidays: 10am - 2pm