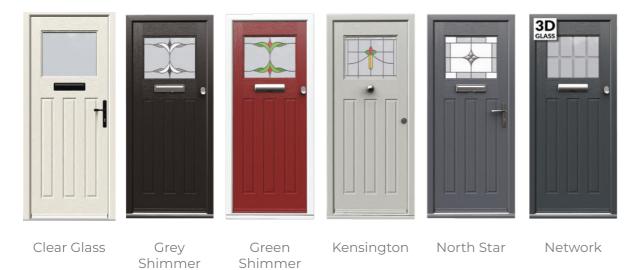

### PORTLAND

<sup>\*</sup> Contains Gluechip glass. Gluechip is a handcrafted finish which can result in a random and sometimes uneven

### NEWARK

### ASTORIA

### INDIANA

6