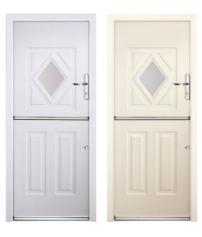

### WINDSOR

### KENTUCKY

### TENNESSEE

<sup>\*</sup> Contains Gluechip glass. Gluechip is a handcrafted finish which can result in a random and sometimes uneven