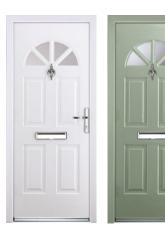

#### TENNESSEE -



<sup>\*</sup> Contains Gluechip glass. Gluechip is a handcrafted finish which can result in a random and sometimes uneven pattern that may differ from the doors in our showroom. For more information on Gluechip, please ask a member of staff.

#### ARCACIA











Clear Glass Cosmopolitan\*

Summit Crystal Bevel Ellipse

### MONTANA







Libra\* Renaissance\*

GEORGIA



Clear Glass Northern Star\*

CLASSIC

Clear Glass



Clear Glass

VIRGINIA



Clear Glass

#### REGENCY -



Clear Glass Clear Glass

## COLONIAL ----



#### CLASSIC FRENCH DOOR



Clear Glass

#### **VOGUE FRENCH DOOR**



Clear Glass

#### ENGLISH COTTAGE -



Clear Glass

Square Lead

### COTTAGE VIEW LIGHT



Clear Glass

Clear Glass

COTTAGE SPY VIEW



Clear Glass

Clear Glass

CAROLINA



Clear Glass

Clear Glass

#### STABLE DIAMOND -



Clear Glass

Clear Glass

#### STABLE SPY VIEW ——



Clear Glass

Clear Glass

#### STABLE VIEW LIGHT —



Clear Glass

Clear Glass

<sup>\*</sup> Contains Gluechip glass. Gluechip is a handcrafted finish which can result in a random and sometimes uneven pattern that may differ from the doors in our showroom. For more information on Gluechip, please ask a member of staff.

#### ASPEN -



#### MANHATTAN -



#### DUNE RETREAT ———



## HUDSON







Fade



Grey Shades



Haze



Shade

## WARWICK



Clear Glass



Border



Haze



Reveal



Shade



## **COLOUR OPTIONS**

### VIBRANT COLOUR, INSIDE AND OUT

Rockdoors are available in 14 colours so you can choose what's right for you. Each colour features a textured wood grain effect to