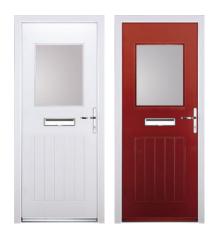

## **COLOUR OPTIONS**

### VIBRANT COLOUR, INSIDE AND OUT

Rockdoors are available in 14 colours so you can choose what's right for you. Each colour features a textured wood grain effect to make it look like a timber door.

As Rockdoors are made-to-order and not cut-to-size, all colours are available inside and out. Please check our colour swatches before ordering and use the door designer at alexanderwindows.co.uk to see what is possible.