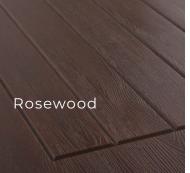

## **COLOUR OPTIONS**

### VIBRANT COLOUR, INSIDE AND OUT

Rockdoors are available in 14 colours so you can choose what's right for you. Each colour features a textured wood grain effect to make it look like a timber door.

As Rockdoors are made-to-order and not cut-to-size, all colours are available inside and out. Please check our colour swatches before ordering and use the door designer at alexanderwindows.co.uk to see what is possible.