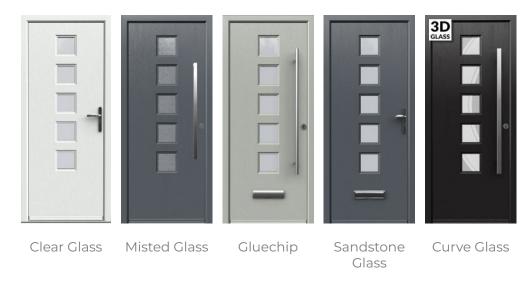

### MONTANA

Libra\* Renaissance\*

GEORGIA

Clear Glass Northern Star\*

CLASSIC

Clear Glass

Clear Glass

VIRGINIA