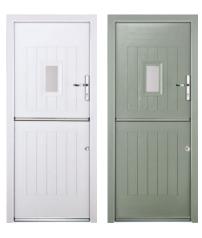

n result in a random and sometimes uneven pattern that may differ from the doors in our showroom. For more information on Gluechip, please ask a member of staff.

#### ARCACIA











Clear Glass Cosmopolitan\*

Summit Crystal Bevel Ellipse

### MONTANA







Libra\* Renaissance\*

GEORGIA



Clear Glass Northern Star\*

CLASSIC

Clear Glass



Clear Glass

VIRGINIA



Clear Glass

#### REGENCY -



Clear Glass Clear Glass

## COLONIAL ----



#### CLASSIC FRENCH DOOR



Clear Glass

#### **VOGUE FRENCH DOOR**



Clear Glass

#### ENGLISH COTTAGE -



Clear Glass

Square Lead

### COTTAGE VIEW LIGHT



Clear Glass

Clear Glass

COTTAGE SPY VIEW



Clear Glass

Clear Glass

CAROLINA



Clear Glass

Clear Glass

#### STABLE DIAMOND -



Clear Glass

Clear Glass

#### STABLE SPY VIEW ——



Clear Glass

Clear Glass

#### STABLE VIEW LIGHT —



Clear Glass

Clear Glass

<sup>\*</sup> Contains Gluechip glass. Gluechip is a handcrafted finish which can result in a random and sometimes uneven pattern that may differ from the doors in our showroom. For more information on Gluechip, please ask a member of staff.

#### ASPEN -



#### MANHATTAN -



#### DUNE RETREAT ———



## HUDSON







Fade



Grey Shades



Haze



Shade

## WARWICK



Clear Glass



Border



Haze



Reveal



Shade



## **COLOUR OPTIONS**

### VIBRANT COLOUR, INSIDE AND OUT

Rockdoors are available in 14 colours so you can choose what's right for you. Each colour features a textured wood grain effect to make it look like a timber door.

As Rockdoors are made-to-order and not cut-to-size, all colours are a