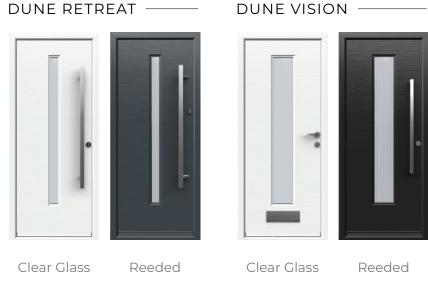

ass

#### REGENCY -



Clear Glass Clear Glass

## COLONIAL ----



#### CLASSIC FRENCH DOOR



Clear Glass

#### **VOGUE FRENCH DOOR**



Clear Glass

#### ENGLISH COTTAGE -



Clear Glass

Square Lead

### COTTAGE VIEW LIGHT



Clear Glass

Clear Glass

COTTAGE SPY VIEW



Clear Glass

Clear Glass

CAROLINA



Clear Glass

Clear Glass

#### STABLE DIAMOND -



Clear Glass

Clear Glass

#### STABLE SPY VIEW ——



Clear Glass

Clear Glass

#### STABLE VIEW LIGHT —



Clear Glass

Clear Glass

<sup>\*</sup> Contains Gluechip glass. Gluechip is a handcrafted finish which can result in a random and sometimes uneven pattern that may differ from the doors in our showroom. For more information on Gluechip, please ask a member of staff.

#### ASPEN -



#### MANHATTAN -



#### DUNE RETREAT ———



## HUDSON







Fade



Grey Shades



Haze



Shade

## WARWICK



Clear Glass



Border



Haze



Reveal



Shade



## **COLOUR OPTIONS**

### VIBRANT COLOUR, INSIDE AND OUT

Rockdoors are available in 14 colours so you can choose what's right for you. Each colour features a textured wood grain effect to make it look like a timber door.

As Rockdoors are made-to-order and not cut-to-size, all colours are available inside and out. Please check our colour swatches before ordering and use the door designer at alexanderwindows.co.uk to see what is possible.











Pebble Grey (RAL 7032) Available with matching outerframe.



White Available with matching outerframe.



Irish Oak
Available with
matching outerframe.



Sapphire Blue (RAL 5011)



Chartwell Green

#### SHOWROOM ADDRESS