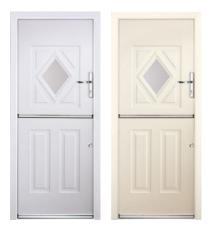

chip glass. Gluechip is a handcrafted finish which can result in a random and sometimes uneven pattern that may differ from the doors in our showroom. For more information on Gluechip, please ask a member of staff.

#### ARCACIA











Clear Glass Cosmopolitan\*

Summit Crystal Bevel Ellipse

### MONTANA







Libra\* Renaissance\*

GEORGIA



Clear Glass Northern Star\*

CLASSIC

Clear Glass



Clear Glass

VIRGINIA



Clear Glass

#### REGENCY -



Clear Glass Clear Glass

## COLONIAL ----



#### CLASSIC FRENCH DOOR



Clear Glass

#### **VOGUE FRENCH DOOR**



Clear Glass

#### ENGLISH COTTAGE -



Clear Glass

Square Lead

### COTTAGE VIEW LIGHT



Clear Glass

Clear Glass

COTTAGE SPY VIEW



Clear Glass

Clear Glass

CAROLINA



Clear Glass

Clear Glass

#### STABLE DIAMOND -



Clear Glass

Clear Glass

#### STABLE SPY VIEW ——



Clear Glass

Clear Glass

#### STABLE VIEW LIGHT —



Clear Glass

Clear Glass

<sup>\*</sup> Contains Gluechip glass. Gluechip is a handcrafted finish which can result in a random and sometimes uneven pattern that may differ from the doors in our showroom. For more information on Gluechip, please ask a member of staff.

#### ASPEN -



#### MANHATTAN -



#### DUNE RETREAT ———



## HUDSON







Fade



Grey Shades



Haze



Shade

## WARWICK



Clear Glass



Border



Haze



Reveal



Shade



## **COLOUR OPTIONS**

### VIBRANT COLOUR, INSIDE AND OUT

Rockdoors are available in 14 colours so you can choose what's right for you. Each colour features a textured wood grain effect to make it look like a timber door.

As Rockdoors are