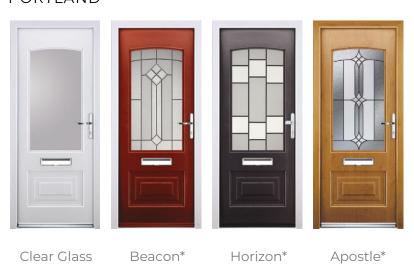

## PORTLAND

<sup>\*</sup> Contains Gluechip glass. Gluechip is a handcrafted finish which can result in a random and sometimes uneven pattern that may differ from the doors in our showroom. For more information on Gluechip, please ask a member of staff.