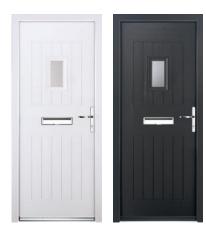

ANA -



#### WINDSOR



#### KENTUCKY



#### TENNESSEE -



<sup>\*</sup> Contains Gluechip glass. Gluechip is a handcrafted finish which can result in a random and sometimes uneven pattern that may differ from the doors in our showroom. For more information on Gluechip, please ask a member of staff.

#### ARCACIA











Clear Glass Cosmopolitan\*

Summit Crystal Bevel Ellipse

### MONTANA







Libra\* Renaissance\*

GEORGIA



Clear Glass Northern Star\*

CLASSIC

Clear Glass



Clear Glass

VIRGINIA



Clear Glass

#### REGENCY -



Clear Glass Clear Glass

## COLONIAL ----



#### CLASSIC FRENCH DOOR



Clear Glass

#### **VOGUE FRENCH DOOR**



Clear Glass

#### ENGLISH COTTAGE -



Clear Glass

Square Lead

### COTTAGE VIEW LIGHT



Clear Glass

Clear Glass

COTTAGE SPY VIEW



Clear Glass

Clear Glass

CAROLINA



Clear Glass

Clear Glass

#### STABLE DIAMOND -



Clear Glass

Clear Glass

#### STABLE SPY VIEW ——



Clear Glass

Clear Glass

#### STABLE VIEW LIGHT —



Clear Glass

Clear Glass

<sup>\*</sup> Contains Gluechip glass. Gluechip is a handcrafted finish which can result in a random and sometimes uneven pattern that may differ from the doors in our showroom. For more information on Gluechip, please ask a member of staff.

#### ASPEN -



#### MANHATTAN -



#### DUNE RETREAT ———



## HUDSON







Fade



Grey Shades



Haze



Shade

## WARWICK



Clear Glass



Border



Haze



Reveal



Shade



## **COLOUR OPTIONS**

### VIBRANT COLOUR, INSIDE AND OUT

Rockdoors are available in 14 colours so you can choose what's right for you. Each colour fe