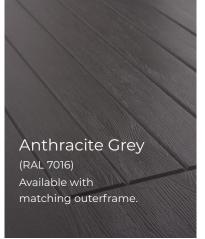

### VIBRANT COLOUR, INSIDE AND OUT

Rockdoors are available in 14 colours so you can choose what's right for you. Each colour features a textured wood grain effect to make it look like a timber door.

As Rockdoors are made-to-order and not cut-to-size, all colours are available inside and out. Please check our colour swatches before ordering and use the door designer at alexanderwindows.co.uk to see what is possible.

Pebble Grey (RAL 7032) Available with matching outerframe.

White Available with matching outerframe.

Irish Oak
Available with
matching outerframe.

Sapphire Blue (RAL 5011)

Chartwell Green