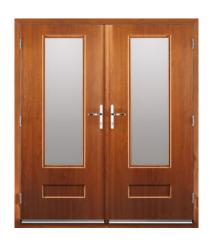

r from the doors in our showroom. For more information on Gluechip, please ask a member of staff.

#### NEWARK -



## ASTORIA



## INDIANA -



#### WINDSOR



#### KENTUCKY



#### TENNESSEE -



<sup>\*</sup> Contains Gluechip glass. Gluechip is a handcrafted finish which can result in a random and sometimes uneven pattern that may differ from the doors in our showroom. For more information on Gluechip, please ask a member of staff.

#### ARCACIA











Clear Glass Cosmopolitan\*

Summit Crystal Bevel Ellipse

### MONTANA







Libra\* Renaissance\*

GEORGIA



Clear Glass Northern Star\*

CLASSIC

Clear Glass



Clear Glass

VIRGINIA



Clear Glass

#### REGENCY -



Clear Glass Clear Glass

## COLONIAL ----



#### CLASSIC FRENCH DOOR



Clear Glass

#### **VOGUE FRENCH DOOR**



Clear Glass

#### ENGLISH COTTAGE -



Clear Glass

Square Lead

### COTTAGE VIEW LIGHT



Clear Glass

Clear Glass

COTTAGE SPY VIEW



Clear Glass

Clear Glass

CAROLINA



Clear Glass

Clear Glass

#### STABLE DIAMOND -



Clear Glass

Clear Glass

#### STABLE SPY VIEW ——



Clear Glass

Clear Glass

#### STABLE VIEW LIGHT —



Clear Glass

Clear Glass

<sup>\*</sup> Contains Gluechip glass. Gluechip is a handcrafted finish which can result in a random and sometimes uneven pattern that may differ from the doors in our showroom. For more information on Gluechip, please ask a member of staff.

#### ASPEN -



#### MANHATTAN -



#### DUNE RETREAT ———



## HUDSON







Fade



Grey Shades



Haze



Shade

## WARWICK



Clear Glass



Border



Haze



Reveal



Shade



## **COLOUR OP