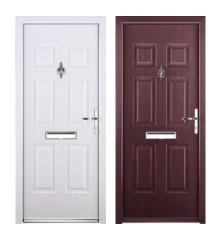

hich can result in a random and sometimes uneven pattern that may differ from the doors in our showroom. For more information on Gluechip, please ask a member of staff.

#### NEWARK -



## ASTORIA



## INDIANA -



#### WINDSOR



#### KENTUCKY



#### TENNESSEE -



<sup>\*</sup> Contains Gluechip glass. Gluechip is a handcrafted finish which can result in a random and sometimes uneven pattern that may differ from the doors in our showroom. For more information on Gluechip, please ask a member of staff.

#### ARCACIA











Clear Glass Cosmopolitan\*

Summit Crystal Bevel Ellipse

### MONTANA







Libra\* Renaissance\*

GEORGIA



Clear Glass Northern Star\*

CLASSIC

Clear Glass



Clear Glass

VIRGINIA



Clear Glass

#### REGENCY -



Clear Glass Clear Glass

## COLONIAL ----



#### CLASSIC FRENCH DOOR



Clear Glass

#### **VOGUE FRENCH DOOR**



Clear Glass

#### ENGLISH COTTAGE -



Clear Glass

Square Lead

### COTTAGE VIEW LIGHT



Clear Glass

Clear Glass

COTTAGE SPY VIEW



Clear Glass

Clear Glass

CAROLINA



Clear Glass

Clear Glass

#### STABLE DIAMOND -



Clear Glass

Clear Glass

#### STABLE SPY VIEW ——



Clear Glass

Clear Glass

#### STABLE VIEW LIGHT —



Clear Glass

Clear Glass

<sup>\*</sup> Contains Gluechip glass. Gluechip is a handcrafted finish which can result in a random and sometimes uneven pattern that may differ from the doors in our showroom. For more information on Gluechip, please ask a member of staff.

#### ASPEN -



#### MANHATTAN -



#### DUNE RETREAT ———



## HUDSON







Fade



Grey Shades



Haze



Shade

## WARWIC