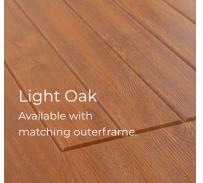

## **COLOUR OPTIONS**

### VIBRANT COLOUR, INSIDE AND OUT

Rockdoors are available in 14 colours so you can choose what's right for you. Each colour features a textured wood grain effect to make it look like a timber door.

As Rockdoors are made-to-order and not cut-to-size, all colours are available inside and out. Please check our colour swatches before ordering and use the door designer at alexanderwindows.co.uk to see what is possible.