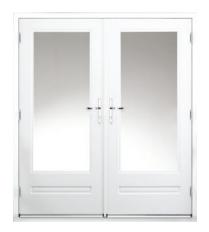

and sometimes uneven pattern that may differ from the doors in our showroom. For more information on Gluechip, please ask a member of staff.

#### NEWARK -



## ASTORIA



## INDIANA -



#### WINDSOR



#### KENTUCKY



#### TENNESSEE -



<sup>\*</sup> Contains Gluechip glass. Gluechip is a handcrafted finish which can result in a random and sometimes uneven pattern that may differ from the doors in our showroom. For more information on Gluechip, please ask a member of staff.

#### ARCACIA











Clear Glass Cosmopolitan\*

Summit Crystal Bevel Ellipse

### MONTANA







Libra\* Renaissance\*

GEORGIA



Clear Glass Northern Star\*

CLASSIC

Clear Glass



Clear Glass

VIRGINIA



Clear Glass

#### REGENCY -



Clear Glass Clear Glass

## COLONIAL ----



#### CLASSIC FRENCH DOOR



Clear Glass

#### **VOGUE FRENCH DOOR**



Clear Glass

#### ENGLISH COTTAGE -



Clear Glass

Square Lead

### COTTAGE VIEW LIGHT



Clear Glass

Clear Glass

COTTAGE SPY VIEW



Clear Glass

Clear Glass

CAROLINA



Clear Glass

Clear Glass

#### STABLE DIAMOND -



Clear Glass

Clear Glass

#### STABLE SPY VIEW ——



Clear Glass

Clear Glass

#### STABLE VIEW LIGHT —



Clear Glass

Clear Glass

<sup>\*</sup> Contains Gluechip glass. Gluechip is a handcrafted finish which can result in a random and sometimes uneven pattern that may differ from the doors in our showroom. For more information on Gluechip, please ask a member of staff.

#### ASPEN -



#### MANHATTAN -



#### DUNE RETREAT ———



## HUDSON







Fade



Grey Shades



Haze



Shade

## WARWICK



Clear Glass



Border