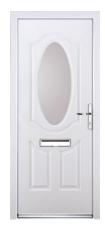

ummit



Ellipse



Linear



Crystal Bevel



Scorpio\*

#### VERMONT



#### VOGUE -



## VOGUE -



## PORTLAND



<sup>\*</sup> Contains Gluechip glass. Gluechip is a handcrafted finish which can result in a random and sometimes uneven pattern that may differ from the doors in our showroom. For more information on Gluechip, please ask a member of staff.

#### NEWARK -



## ASTORIA



## INDIANA -



#### WINDSOR



#### KENTUCKY



#### TENNESSEE -



<sup>\*</sup> Contains Gluechip glass. Gluechip is a handcrafted finish which can result in a random and sometimes uneven pattern that may differ from the doors in our showroom. For more information on Gluechip, please ask a member of staff.

#### ARCACIA











Clear Glass Cosmopolitan\*

Summit Crystal Bevel Ellipse

### MONTANA







Libra\* Renaissance\*

GEORGIA



Clear Glass Northern Star\*

CLASSIC

Clear Glass



Clear Glass

VIRGINIA



Clear Glass

#### REGENCY -



Clear Glass Clear Glass

## COLONIAL ----



#### CLASSIC FRENCH DOOR



Clear Glass

#### **VOGUE FRENCH DOOR**



Clear Glass

#### ENGLISH COTTAGE -



Clear Glass

Square Lead

### COTTAGE VIEW LIGHT



Clear Glass

Clear Glass

COTTAGE SPY VIEW



Clear Glass

Clear Glass

CAROLINA



Clear Glass

Clear Glass

#### STABLE DIAMOND -



Clear Glass

Clear Glass

#### STABLE SPY VIEW ——



Clear Glass

Clear Glass

#### STABLE VIEW LIGHT —



Clear Glass

Clear Glass

<sup>\*</sup> Contains Gluechip glass. Gluechip is a handcrafted finish which can result in a random and sometimes uneven pattern that may differ from the doors in our showroom