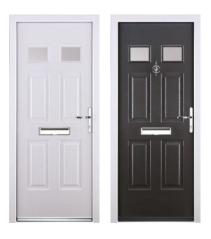

hip glass. Gluechip is a handcrafted finish which can result in a random and sometimes uneven pattern that may differ from the doors in our showroom. For more information on Gluechip, please ask a member of staff.

#### NEWARK -



## ASTORIA



## INDIANA -



#### WINDSOR



#### KENTUCKY



#### TENNESSEE -



<sup>\*</sup> Contains Gluechip glass. Gluechip is a handcrafted finish which can result in a random and sometimes uneven pattern that may differ from the doors in our showroom. For more information on Gluechip, please ask a member of staff.

#### ARCACIA











Clear Glass Cosmopolitan\*

Summit Crystal Bevel Ellipse

### MONTANA







Libra\* Renaissance\*

GEORGIA



Clear Glass Northern Star\*

CLASSIC

Clear Glass



Clear Glass

VIRGINIA



Clear Glass

#### REGENCY -



Clear Glass Clear Glass

## COLONIAL ----



#### CLASSIC FRENCH DOOR



Clear Glass

#### **VOGUE FRENCH DOOR**



Clear Glass

#### ENGLISH COTTAGE -



Clear Glass

Square Lead

### COTTAGE VIEW LIGHT



Clear Glass

Clear Glass

COTTAGE SPY VIEW



Clear Glass

Clear Glass

CAROLINA



Clear Glass

Clear Glass

#### STABLE DIAMOND -



Clear Glass

Clear Glass

#### STABLE SPY VIEW ——



Clear Glass

Clear Glass

#### STABLE VIEW LIGHT —



Clear Glass

Clear Glass

<sup>\*</sup> Contains Gluechip glass. Gluechip is a handcrafted finish which can result in a random and sometimes uneven pattern that may differ from the doors in our showroom. For more information on Gluechip, please ask a member of staff.

#### ASPEN -



#### MANHATTAN -



#### DUNE RETREAT ———



## HUDSON







Fa