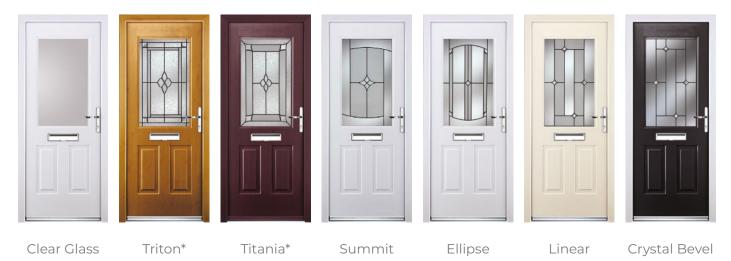

ge and a portfolio of industry-leading products. All installations are carried out by our own fully employed installation teams. Peace of mind comes as standard with Alexander Windows.

## ILLINOIS -







Kudos\*



Trinity\*



Pinnacle\*



Empire\*



Inspire\*

## JACOBEAN



Clear Glass



Apollo\*



Empire\*



Fluid



Border



Shade

## JACOBEAN



Inspire\*



Summit



Ellipse



Linear



Crystal Bevel



Scorpio\*

#### VERMONT



#### VOGUE -



## VOGUE -



## PORTLAND



<sup>\*</sup> Contains Gluechip glass. Gluechip is a handcrafted finish which can result in a random and sometimes uneven pattern that may differ from the doors in our showroom. For more information on Gluechip, please ask a member of staff.

#### NEWARK -



## ASTORIA



## INDIANA -



#### WINDSOR



#### KENTUCKY



#### TENNESSEE -



<sup>\*</sup> Contains Gluechip glass. Gluechip is a handcrafted finish which can result in a random and sometimes uneven pattern that may differ from the doors in our showroom. For more information on Gluechip, please ask a member of staff.

#### ARCACIA











Clear Glass Cosmopolitan\*

Summit Crystal Bevel Ellipse

### MONTANA







Libra\* Renaissance\*

GEORGIA



Clear Glass Northern Star\*

CLASSIC

Clear Glass



Clear Glass

VIRGINIA



Clear Glass

#### REGENCY -



Clear Glass Clear Glass

## COLONIAL ----



#### CLASSIC FRENCH DOOR



Clear Glass

#### **VOGUE FRENCH DOOR**



Clear Glass

#### ENGLISH COTTAGE -



Clear Glass

Square Lead

### COTTAGE VIEW LIGHT



Clear Glass

Clear Glass

COTTAGE SPY VIEW



Clear Glass

Clear Gl