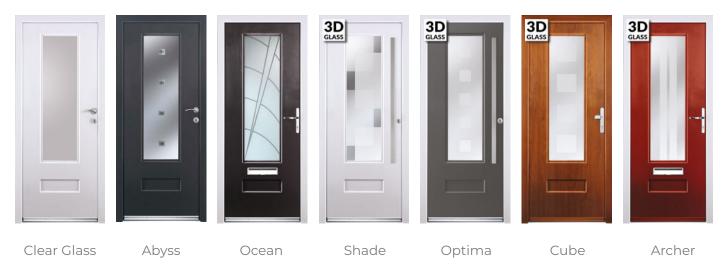

t2 showroom displays over 25 Rockdoors. Ranging from traditional to contemporary in style, each Rockdoor showcases various glass and furniture options. Our friendly team will be on hand to answer any questions you have, in a relaxed, no-pressure environment.

At Alexander Windows, our business is founded on trust, exceptional knowledge and a portfolio of industry-leading products. All installations are carried out by our own fully employed installation teams. Peace of mind comes as standard with Alexander Windows.

## ILLINOIS -







Kudos\*



Trinity\*



Pinnacle\*



Empire\*



Inspire\*

## JACOBEAN



Clear Glass



Apollo\*



Empire\*



Fluid



Border



Shade

## JACOBEAN



Inspire\*



Summit



Ellipse



Linear



Crystal Bevel



Scorpio\*

#### VERMONT



#### VOGUE -



## VOGUE -



## PORTLAND



<sup>\*</sup> Contains Gluechip glass. Gluechip is a handcrafted finish which can result in a random and sometimes uneven pattern that may differ from the doors in our showroom. For more information on Gluechip, please ask a member of staff.

#### NEWARK -



## ASTORIA



## INDIANA -



#### WINDSOR



#### KENTUCKY



#### TENNESSEE -



<sup>\*</sup> Contains Gluechip glass. Gluechip is a handcrafted finish which can result in a random and sometimes uneven pattern that may differ from the doors in our showroom. For more information on Gluechip, please ask a member of staff.

#### ARCACIA











Clear Glass Cosmopolitan\*

Summit Crystal Bevel Ellipse

### MONTANA







Libra\* Renaissance\*

GEORGIA



Clear Glass Northern Star\*

CLASSIC

Clear Glas