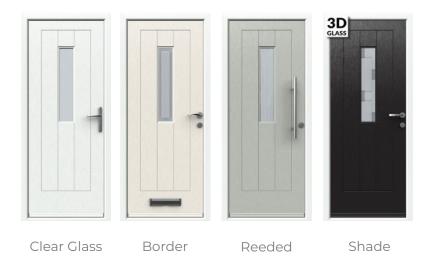

ar Glass



Clear Glass

VIRGINIA



Clear Glass

#### REGENCY -



Clear Glass Clear Glass

## COLONIAL ----



#### CLASSIC FRENCH DOOR



Clear Glass

#### **VOGUE FRENCH DOOR**



Clear Glass

#### ENGLISH COTTAGE -



Clear Glass

Square Lead

### COTTAGE VIEW LIGHT



Clear Glass

Clear Glass

COTTAGE SPY VIEW



Clear Glass

Clear Glass

CAROLINA



Clear Glass

Clear Glass

#### STABLE DIAMOND -



Clear Glass

Clear Glass

#### STABLE SPY VIEW ——



Clear Glass

Clear Glass

#### STABLE VIEW LIGHT —



Clear Glass

Clear Glass

<sup>\*</sup> Contains Gluechip glass. Gluechip is a handcrafted finish which can result in a random and sometimes uneven pattern that may differ from the doors in our showroom. For more information on Gluechip, please ask a member of staff.

#### ASPEN -



#### MANHATTAN -



#### DUNE RETREAT ———



## HUDSON







Fade



Grey Shades



Haze



Shade

## WARWICK



Clear Glass



Border



Haze



Reveal



Shade



## **COLOUR OPTIONS**

### VIBRANT COLOUR, INSIDE AND OUT

Rockdoors are available in 14 colours so you can choose what's right for you. Each colour features a textured wood grain effect to make it look like a timber door.

As Rockdoors are made-to-order and not cut-to-size, all colours are available inside and out. Please check our colour swatches before ordering and use the door designer at alexanderwindows.co.uk to see what is possible.











Pebble Grey (RAL 7032) Available with matching outerframe.



White Available with matching outerframe.



Irish Oak
Available with
matching outerframe.



Sapphire Blue (RAL 50