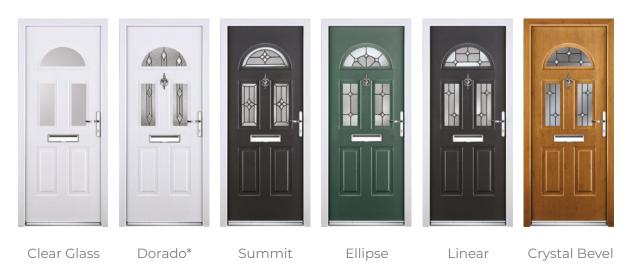

g products. All installations are carried out by our own fully employed installation teams. Peace of mind comes as standard with Alexander Windows.

## ILLINOIS -







Kudos\*



Trinity\*



Pinnacle\*



Empire\*



Inspire\*

## JACOBEAN



Clear Glass



Apollo\*



Empire\*



Fluid



Border



Shade

## JACOBEAN



Inspire\*



Summit



Ellipse



Linear



Crystal Bevel



Scorpio\*

#### VERMONT



#### VOGUE -



## VOGUE -



## PORTLAND



<sup>\*</sup> Contains Gluechip glass. Gluechip is a handcrafted finish which can result in a random and sometimes uneven pattern that may differ from the doors in our showroom. For more information on Gluechip, please ask a member of staff.

#### NEWARK -



## ASTORIA



## INDIANA -



#### WINDSOR



#### KENTUCKY



#### TENNESSEE -



<sup>\*</sup> Contains Gluechip glass. Gluechip is a handcrafted finish which can result in a random and sometimes uneven pattern that may differ from the doors in our showroom. For more information on Gluechip, please ask a member of staff.

#### ARCACIA











Clear Glass Cosmopolitan\*

Summit Crystal Bevel Ellipse

### MONTANA







Libra\* Renaissance\*

GEORGIA



Clear Glass Northern Star\*

CLASSIC

Clear Glass



Clear Glass

VIRGINIA



Clear Glass

#### REGENCY -



Clear Glass Clear Glass

## COLONIAL ----



#### CLASSIC FRENCH DOOR



Clear Glass

#### **VOGUE FRENCH DOOR**



Clear Glass

#### ENGLISH COTTAGE -



Clear Glass

Square Lead

### COTTAGE VIEW LIGHT



Clear Glass

Clear Glass

COTTAGE SPY VIEW



Clear Glass

Clear Glass

CAROLINA



Clear Glass

Clear G