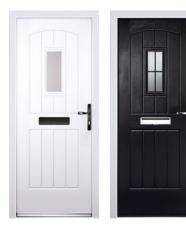

## **COLOUR OPTIONS**

### VIBRANT COLOUR, INSIDE AND OUT

Rockdoors are available in 14 colours so you can choose what's right for you. Each colour features a textured wood grain effect to make it look like a timber door.

As Rockdoors are made-to-order and not cut-to-size, all colours are available inside and out. Please check our colour swatches before ordering and use the door designer at alexanderwindows.co.uk to see what is possible.