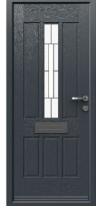

Glass

#### **VOGUE FRENCH DOOR**



Clear Glass

#### ENGLISH COTTAGE -



Clear Glass

Square Lead

### COTTAGE VIEW LIGHT



Clear Glass

Clear Glass

COTTAGE SPY VIEW



Clear Glass

Clear Glass

CAROLINA



Clear Glass

Clear Glass

#### STABLE DIAMOND -



Clear Glass

Clear Glass

#### STABLE SPY VIEW ——



Clear Glass

Clear Glass

#### STABLE VIEW LIGHT —



Clear Glass

Clear Glass

<sup>\*</sup> Contains Gluechip glass. Gluechip is a handcrafted finish which can result in a random and sometimes uneven pattern that may differ from the doors in our showroom. For more information on Gluechip, please ask a member of staff.

#### ASPEN -



#### MANHATTAN -



#### DUNE RETREAT ———



## HUDSON







Fade



Grey Shades



Haze



Shade

## WARWICK



Clear Glass



Border



Haze



Reveal



Shade



## **COLOUR OPTIONS**

### VIBRANT COLOUR, INSIDE AND OUT

Rockdoors are available in 14 colours so you can choose what's right for you. Each colour features a textured wood grain effect to make it look like a timber door.

As Rockdoors are made-to-order and not cut-to-size, all colours are available inside and out. Please check our colour swatches before ordering and use the door designer at alexanderwindows.co.uk to see what is possible.











Pebble Grey (RAL 7032) Available with matching outerframe.



White Available with matching outerframe.



Irish Oak
Available with
matching outerframe.



Sapphire Blue (RAL 5011)



Chartwell Green

#### SHOWROOM ADDRESS

42 Newby Road Hazel Grove, Stockport Cheshire SK7 5DA

#### PHONE

0161 482 2300

#### **EMAIL**

in