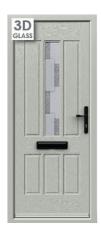

# **VOGUE FRENCH DOOR**



Clear Glass

#### ENGLISH COTTAGE -



Clear Glass

Square Lead

### COTTAGE VIEW LIGHT



Clear Glass

Clear Glass

COTTAGE SPY VIEW



Clear Glass

Clear Glass

CAROLINA



Clear Glass

Clear Glass

#### STABLE DIAMOND -



Clear Glass

Clear Glass

#### STABLE SPY VIEW ——



Clear Glass

Clear Glass

#### STABLE VIEW LIGHT —



Clear Glass

Clear Glass

<sup>\*</sup> Contains Gluechip glass. Gluechip is a handcrafted finish which can result in a random and sometimes uneven pattern that may differ from the doors in our showroom. For more information on Gluechip, please ask a member of staff.

#### ASPEN -



#### MANHATTAN -



#### DUNE RETREAT ———



## HUDSON







Fade



Grey Shades



Haze



Shade

## WARWICK



Clear Glass



Border



Haze



Reveal



Shade



## **COLOUR OPTIONS**

### VIBRANT COLOUR, INSIDE AND OUT

Rockdoors are available in 14 colours so you can choose what's right for you. Each colour features a textured wood grain effect to make it look like a timber door.

As Rockdoors are made-to-order and not cut-to-size, all colours are available inside and out. Please check our colour swatches before ordering and use the door designer at alexanderwindows.co.uk to see what is possible.











Pebble Grey (RAL 7032) Available with matching outerframe.



White Available with matching outerframe.



Irish Oak
Available with
matching outerframe.



Sapphire Blue (RAL 5011)



Chartwell Green

#### SHOWROOM ADDRESS

42 Newby Road Hazel Grove, Stockport Cheshire SK7 5DA

#### PHONE

0161 482 2300

#### **EMAIL**

info@alexand