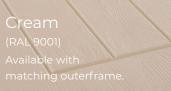

## **COLOUR OPTIONS**

### VIBRANT COLOUR, INSIDE AND OUT

Rockdoors are available in 14 colours so you can choose what's right for you. Each colour features a textured wood grain effect to make it look like a timber door.

As Rockdoors are made-to-order and not cut-to-size, all colours are available inside and out. Please check our colour swatches before ordering and use the door designer at alexanderwindows.co.uk to see what is possible.