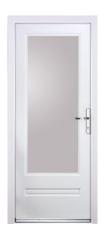

# VOGUE -



## PORTLAND



<sup>\*</sup> Contains Gluechip glass. Gluechip is a handcrafted finish which can result in a random and sometimes uneven pattern that may differ from the doors in our showroom. For more information on Gluechip, please ask a member of staff.

#### NEWARK -



## ASTORIA



## INDIANA -



#### WINDSOR



#### KENTUCKY



#### TENNESSEE -



<sup>\*</sup> Contains Gluechip glass. Gluechip is a handcrafted finish which can result in a random and sometimes uneven pattern that may differ from the doors in our showroom. For more information on Gluechip, please ask a member of staff.

#### ARCACIA











Clear Glass Cosmopolitan\*

Summit Crystal Bevel Ellipse

### MONTANA







Libra\* Renaissance\*

GEORGIA



Clear Glass Northern Star\*

CLASSIC

Clear Glass



Clear Glass

VIRGINIA



Clear Glass

#### REGENCY -



Clear Glass Clear Glass

## COLONIAL ----



#### CLASSIC FRENCH DOOR



Clear Glass

#### **VOGUE FRENCH DOOR**



Clear Glass

#### ENGLISH COTTAGE -



Clear Glass

Square Lead

### COTTAGE VIEW LIGHT



Clear Glass

Clear Glass

COTTAGE SPY VIEW



Clear Glass

Clear Glass

CAROLINA



Clear Glass

Clear Glass

#### STABLE DIAMOND -



Clear Glass

Clear Glass

#### STABLE SPY VIEW ——



Clear Glass

Clear Glass

#### STABLE VIEW LIGHT —



Clear Glass

Clear Glass

<sup>\*</sup> Contains Gluechip glass. Gluechip is a handcrafted finish which can result in a random and sometimes uneven pattern that may differ from the doors in our showroom. For more information on Gluechip, please ask a member of staff.

#### ASPEN -



#### MAN