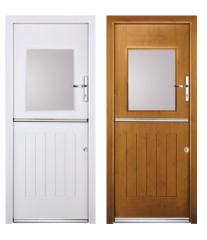

may differ from the doors in our showroom. For more information on Gluechip, please ask a member of staff.

#### ARCACIA











Clear Glass Cosmopolitan\*

Summit Crystal Bevel Ellipse

### MONTANA







Libra\* Renaissance\*

GEORGIA



Clear Glass Northern Star\*

CLASSIC

Clear Glass



Clear Glass

VIRGINIA



Clear Glass

#### REGENCY -



Clear Glass Clear Glass

## COLONIAL ----



#### CLASSIC FRENCH DOOR



Clear Glass

#### **VOGUE FRENCH DOOR**



Clear Glass

#### ENGLISH COTTAGE -



Clear Glass

Square Lead

### COTTAGE VIEW LIGHT



Clear Glass

Clear Glass

COTTAGE SPY VIEW



Clear Glass

Clear Glass

CAROLINA



Clear Glass

Clear Glass

#### STABLE DIAMOND -



Clear Glass

Clear Glass

#### STABLE SPY VIEW ——



Clear Glass

Clear Glass

#### STABLE VIEW LIGHT —



Clear Glass

Clear Glass

<sup>\*</sup> Contains Gluechip glass. Gluechip is a handcrafted finish which can result in a random and sometimes uneven pattern that may differ from the doors in our showroom. For more information on Gluechip, please ask a member of staff.

#### ASPEN -



#### MANHATTAN -



#### DUNE RETREAT ———



## HUDSON







Fade



Grey Shades



Haze



Shade

## WARWICK



Clear Glass



Border



Haze



Reveal



Shade



## **COLOUR OPTIONS**

### VIBRANT COLOUR, INSIDE AND OUT

Rockdoors are available in 14 colours so you can choose what's right for you. Each colour features a textured wood grain effect to make it look like a timber door.

As Rockdoors are made-to-order and not cut-to-size, all colours are available inside and out. Please check our colour swatc