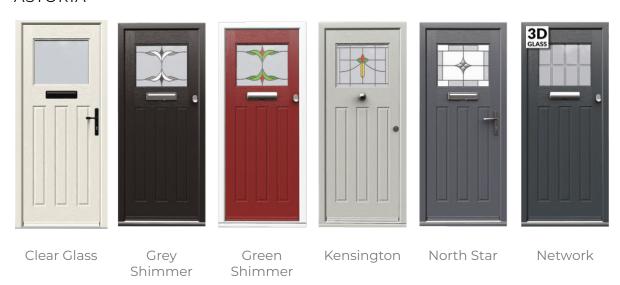

ed on trust, exceptional knowledge and a portfolio of industry-leading products. All installations are carried out by our own fully employed installation teams. Peace of mind comes as standard with Alexander Windows.

## ILLINOIS -







Kudos\*



Trinity\*



Pinnacle\*



Empire\*



Inspire\*

## JACOBEAN



Clear Glass



Apollo\*



Empire\*



Fluid



Border



Shade

## JACOBEAN



Inspire\*



Summit



Ellipse



Linear



Crystal Bevel



Scorpio\*

#### VERMONT



#### VOGUE -



## VOGUE -



## PORTLAND



<sup>\*</sup> Contains Gluechip glass. Gluechip is a handcrafted finish which can result in a random and sometimes uneven pattern that may differ from the doors in our showroom. For more information on Gluechip, please ask a member of staff.

#### NEWARK -



## ASTORIA



## INDIANA -



#### WINDSOR



#### KENTUCKY



#### TENNESSEE -



<sup>\*</sup> Contains Gluechip glass. Gluechip is a handcrafted finish which can result in a random and sometimes uneven pattern that may differ from the doors in our showroom. For more information on Gluechip, please ask a member of staff.

#### ARCACIA











Clear Glass Cosmopolitan\*

Summit Crystal Bevel Ellipse

### MONTANA







Libra\* Renaissance\*

GEORGIA



Clear Glass Northern Star\*

CLASSIC

Clear Glass



Clear Glass

VIRGINIA



Clear Glass

#### REGENCY -



Clear Glass Clear Glass

## COLONIAL ----



#### CLASSIC FRENCH DOOR



Clear Glass

#### **VOGUE FRENCH DOOR**



Clear Glass

#### ENGLISH COTTAGE -



Clear Glass

Square Lead

### COTTAGE VIEW LIGHT



Clear Glass

Clear Glass

COTTAGE S