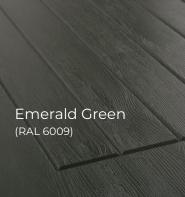

## **COLOUR OPTIONS**

### VIBRANT COLOUR, INSIDE AND OUT

Rockdoors are available in 14 colours so you can choose what's right for you. Each colour features a textured wood grain effect to make it look like a timber door.

As Rockdoors are made-to-order and not cut-to-size, all colours are available inside and out. Please check our colour swatches before ordering and use the door designer at alexanderwindows.co.uk to see what is possible.