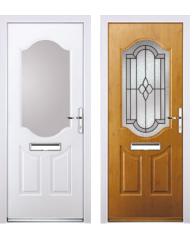

## PORTLAND

<sup>\*</sup> Contains Gluechip glass. Gluechip is a handcrafted finish which can result in a random and sometimes uneven pattern that may differ from the doors in our showroom. For more information on Gluechip, please ask a member of staff.