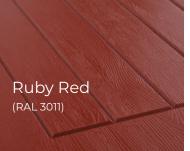

## **COLOUR OPTIONS**

### VIBRANT COLOUR, INSIDE AND OUT

Rockdoors are available in 14 colours so you can choose what's right for you. Each colour features a textured wood grain effect to make it look like a timber door.

As Rockdoors are made-to-order and not cut-to-size, all colours are available inside and out. Please check our colour swatches before ordering and use the door designer at alexanderwindows.co.uk to see what is possible.