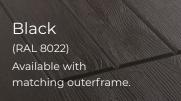

## **COLOUR OPTIONS**

### VIBRANT COLOUR, INSIDE AND OUT

Rockdoors are available in 14 colours so you can choose what's right for you. Each colour features a textured wood grain effect to make it look like a timber door.

As Rockdoors are made-to-order and not cut-to-size, all colours are available inside and out. Please check our colour swatches before ordering and use the door designer at alexanderwindows.co.uk to see what is possible.