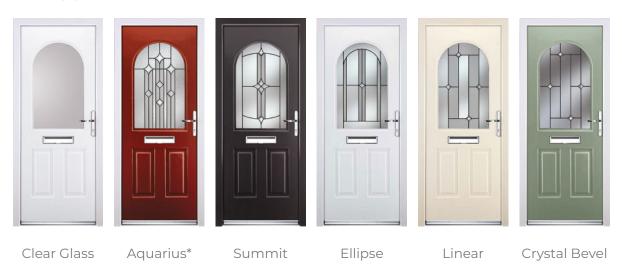

o of industry-leading products. All installations are carried out by our own fully employed installation teams. Peace of mind comes as standard with Alexander Windows.

## ILLINOIS -







Kudos\*



Trinity\*



Pinnacle\*



Empire\*



Inspire\*

## JACOBEAN



Clear Glass



Apollo\*



Empire\*



Fluid



Border



Shade

## JACOBEAN



Inspire\*



Summit



Ellipse



Linear



Crystal Bevel



Scorpio\*

#### VERMONT



#### VOGUE -



## VOGUE -



## PORTLAND



<sup>\*</sup> Contains Gluechip glass. Gluechip is a handcrafted finish which can result in a random and sometimes uneven pattern that may differ from the doors in our showroom. For more information on Gluechip, please ask a member of staff.

#### NEWARK -



## ASTORIA



## INDIANA -



#### WINDSOR



#### KENTUCKY



#### TENNESSEE -



<sup>\*</sup> Contains Gluechip glass. Gluechip is a handcrafted finish which can result in a random and sometimes uneven pattern that may differ from the doors in our showroom. For more information on Gluechip, please ask a member of staff.

#### ARCACIA











Clear Glass Cosmopolitan\*

Summit Crystal Bevel Ellipse

### MONTANA







Libra\* Renaissance\*

GEORGIA



Clear Glass Northern Star\*

CLASSIC

Clear Glass



Clear Glass

VIRGINIA



Clear Glass

#### REGENCY -



Clear Glass Clear Glass

## COLONIAL ----



#### CLASSIC FRENCH DOOR



Clear Glass

#### **VOGUE FRENCH DOOR**



Clear Glass

#### ENGLISH COTTAGE -



Clear Glass

Square Lead

### COTTAGE VIEW LIGHT



Clear Glass

Clear Glass

COTTAGE SPY VIEW



Clear Glass

Clear Glass

CAROLINA