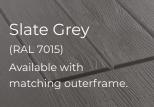

## **COLOUR OPTIONS**

### VIBRANT COLOUR, INSIDE AND OUT

Rockdoors are available in 14 colours so you can choose what's right for you. Each colour features a textured wood grain effect to make it look like a timber door.

As Rockdoors are made-to-order and not cut-to-size, all colours are available inside and out. Please check our colour swatches before ordering and use the door designer at alexanderwindows.co.uk to see what is possible.